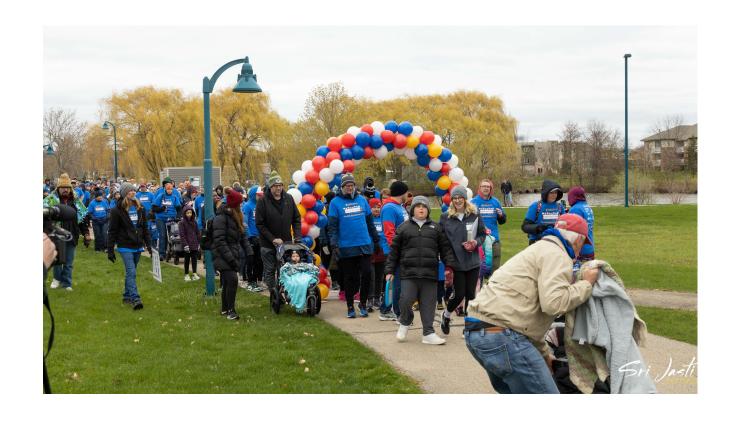

While I wait for the Walk to start, I can check out the sponsor tables.

I can also take a photo by myself or with my team in front of the balloon arch.

When the walk is going to begin, I will join the other walkers on the walk path by the balloon arch.

I will listen to a few people speak. The last speaker will do a countdown and then we can start walking.

I will walk with everyone under the balloon arch and on the paved sidewalk. I can walk with other people, or I can distance myself behind them.