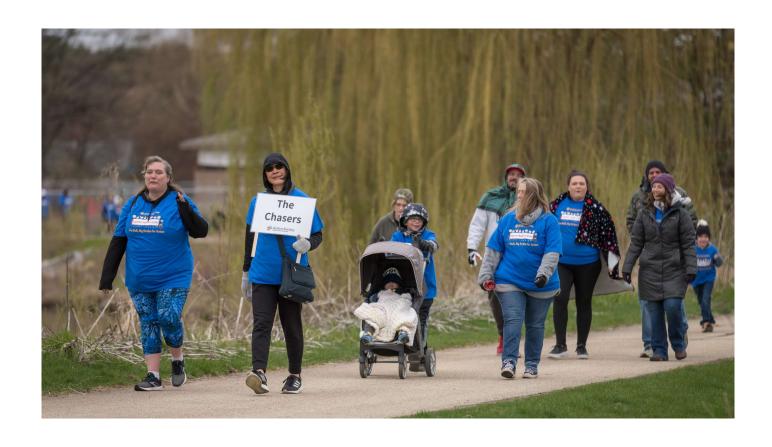

I will listen to a few people speak. The last speaker will do a countdown and then we can start walking.

I will walk with everyone under the balloon arch and on the paved sidewalk. I can walk with other people, or I can distance myself behind them.

I will see signs on the Walk path. These signs represent our Walk sponsors.

I may also see volunteers on the Walk path. They will be wearing vests or blue tshirts that look like my Walk shirt. They will cheer me on and they can offer me any help I may need.