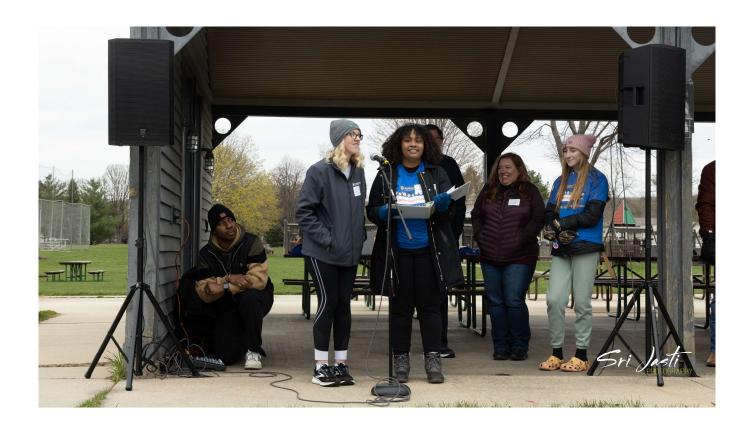

I will listen to a few people speak. The last speaker will do a countdown and then we can start walking.

I will walk with everyone under the balloon arch and on the paved sidewalk. I can walk with other people, or I can distance myself behind them.