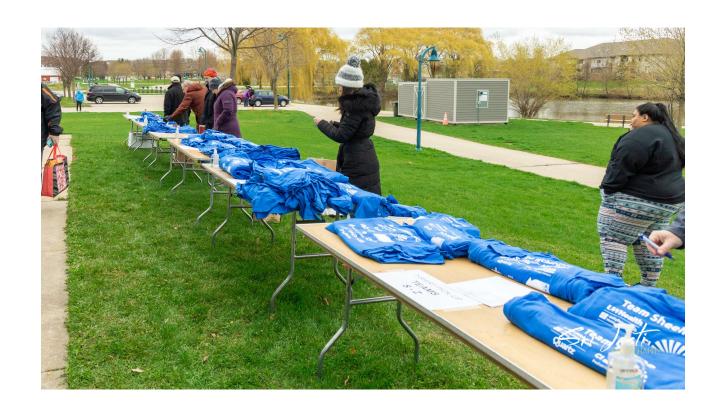

I can grab my Walk Day t-shirt! These are organized on tables by team name and individual name. If I'm on a team, my team captain will get my shirt.

If I didn't get a t-shirt with registration, I can head to the Extra T-shirt Table to see if there are any left.