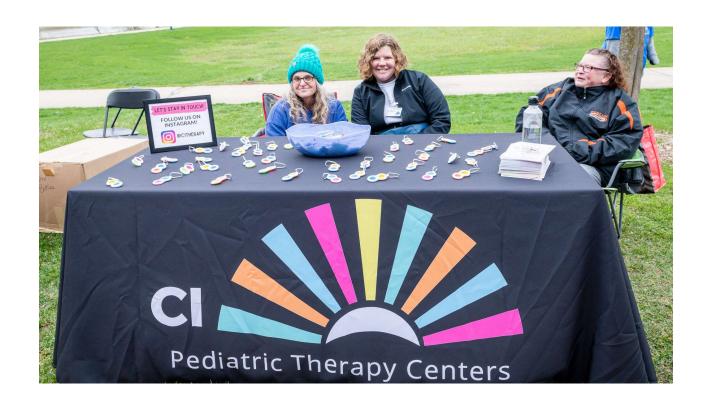

While I wait for the Walk to start, I can check out the sponsor tables.

I can also take a photo by myself or with my team in front of the balloon arch.

When the walk is going to begin, I will join the other walkers on the walk path by the balloon arch.