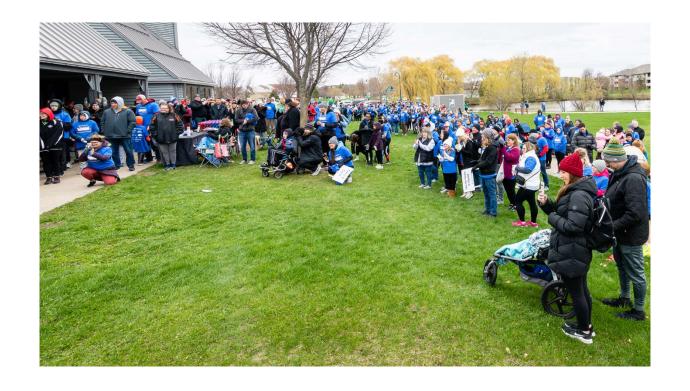

I will listen to a few people speak. The last speaker will do a countdown and then we can start walking.

I will walk with everyone under the balloon arch and on the paved sidewalk. I can walk with other people, or I can distance myself behind them.