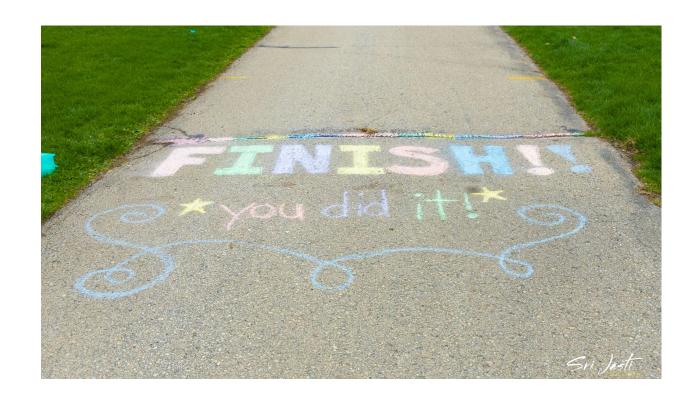

I will continue to follow the paved path around the park. This Walk is about one mile in length. I can walk at whatever speed feels comfortable to me.

The end of the Walk path will bring me right back to where we started! Right by the shelter and the balloon arch. I completed the one mile walk for Autism!