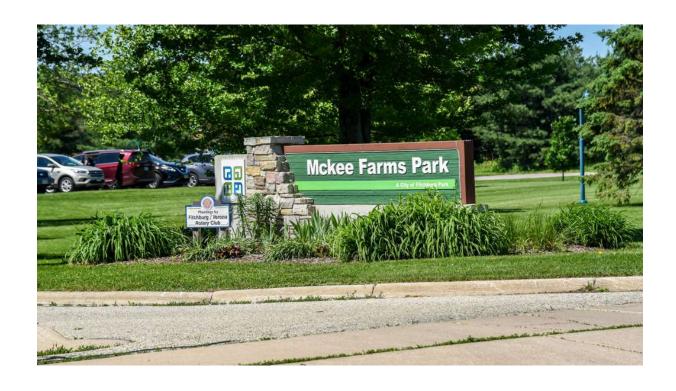

I am going to One Walk, Big Strides for Autism!

The walk is at McKee Farms Park in Fitchburg, WI.

When I arrive at the park, I can head to the shelter area for the Walk.

If I need to register still, or if I have donations to drop off, I can head to the Autism Society of South Central Wisconsin table for help.