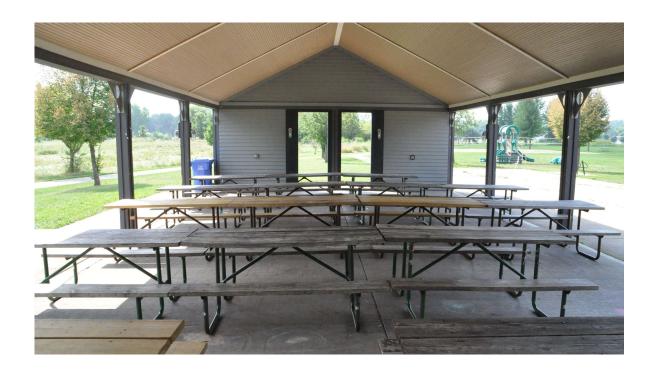

I am going to One Walk, Big Strides for Autism!

The walk is at McKee Farms Park in Fitchburg, WI.

When I arrive at the park, I can head to the shelter area for the Walk.

If I need to register still, or if I have donations to drop off, I can head to the Autism Society of South Central Wisconsin table for help.

After the Walk I can go to the shelter area to have pizza with everyone, or I can head home if I'm tired from the Walk!