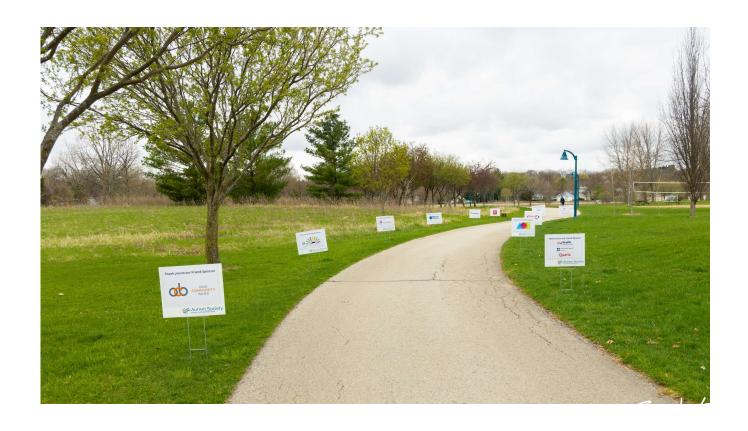

I will see signs on the Walk path. These signs represent our Walk sponsors.

I may also see volunteers on the Walk path. They will be wearing vests or blue tshirts that look like my Walk shirt. They will cheer me on and they can offer me any help I may need.