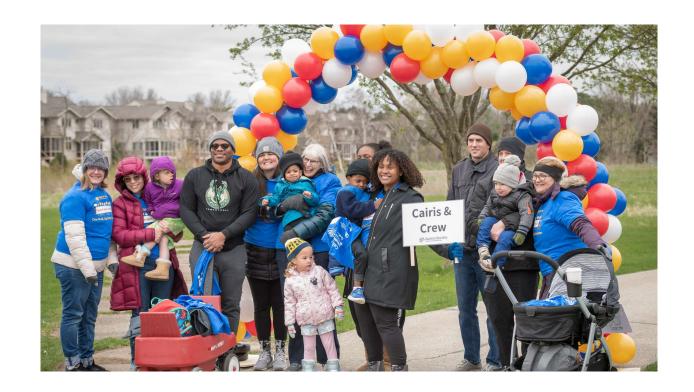

While I wait for the Walk to start, I can check out the sponsor tables.

I can also take a photo by myself or with my team in front of the balloon arch.

When the walk is going to begin, I will join the other walkers on the walk path by the balloon arch.