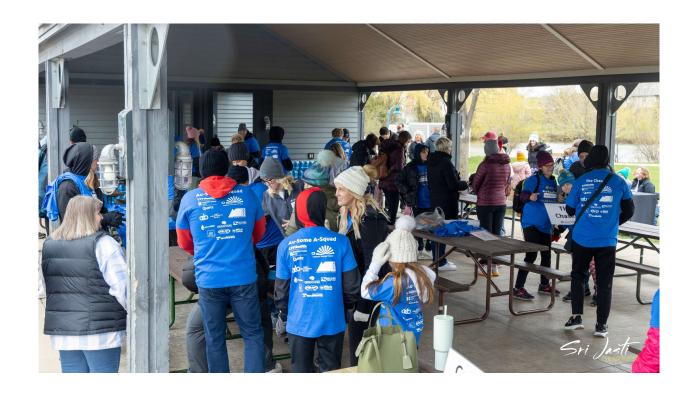

After the Walk I can go to the shelter area to have pizza with everyone, or I can head home if I'm tired from the Walk!