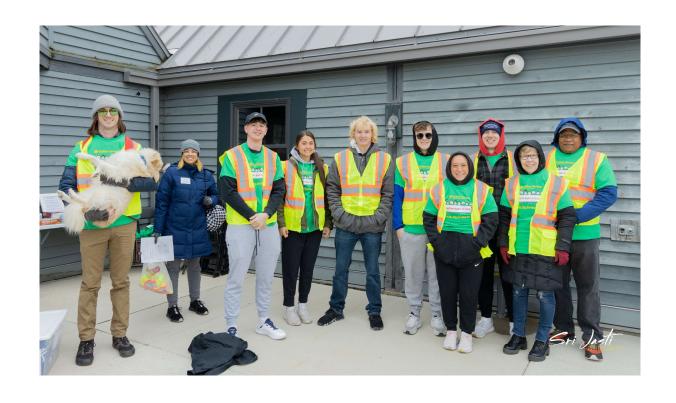

I will see signs on the Walk path. These signs represent our Walk sponsors.

I may also see volunteers on the Walk path. They will be wearing vests or blue tshirts that look like my Walk shirt. They will cheer me on and they can offer me any help I may need.