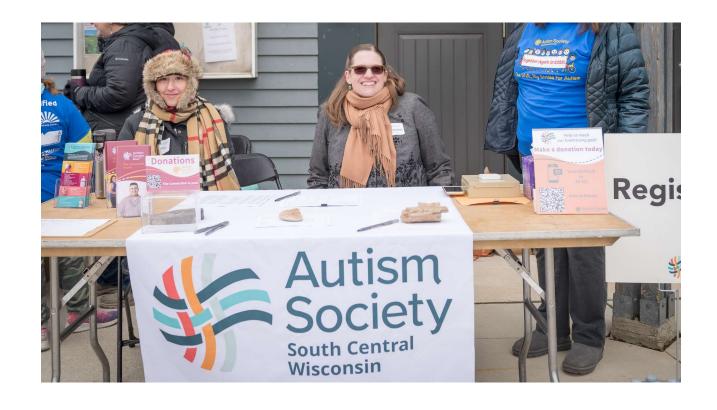

I am going to One Walk, Big Strides for Autism!

The walk is at McKee Farms Park in Fitchburg, WI.

When I arrive at the park, I can head to the shelter area for the Walk.

If I need to register still, or if I have donations to drop off, I can head to the Autism Society of South Central Wisconsin table for help.